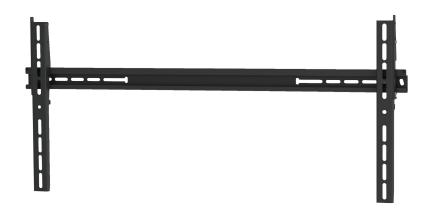

## Do you want to store a media player or a mini PC close to the display?

The Func Verty Player has an increased depth to make room for the device between the display and the wall. It can, furthermore, be locked by a locking pin (included) or padlock (not included) for improved personal safety and security from theft. Can be tilted 5 degrees. Suitable for Vesa hole patterns with maximum dimensions  $800 \times 400$  mm and minimum dimensions  $200 \times 100$  mm.