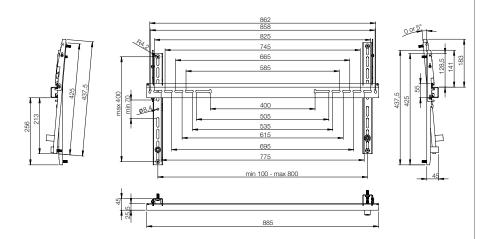

TECHNICAL DRAWING (MM) PL020055 / Func Bracky XL Player

## INFO

- Finish: Black
- Max. load: 50 kg
- Fixed tilt:  $+5^{\circ}$
- Minimum VESA: 200 x 100
- Maximum VESA: 800 x 400
- Warranty: 5 years.

ARTICLE NO:

PL020055 Func Bracky XL Player