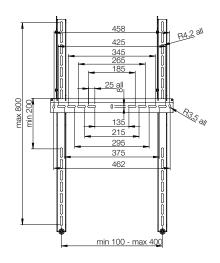

TECHNICAL DRAWING (MM) PL020054 / Func Verty Player

## Do you want to store a media player or a mini PC close to the display?

The Func Verty Player has an increased depth to make room for the device between the display and the wall. It can, furthermore, be locked by a locking pin (included) or padlock (not included) for improved personal safety and security from theft. Can be tilted 5 degrees. Suitable for Vesa hole patterns with maximum dimensions  $800 \times 400$  mm and minimum dimensions  $200 \times 100$  mm.

## INFO

- Finish: Black
- Max. load: 50 kg
- Fixed tilt: +5°
- Minimum VESA: 200 x 100
- Maximum VESA: 800 x 400
- Warranty: 5 years.

ARTICLE NO:

PL020054 Func Verty Player