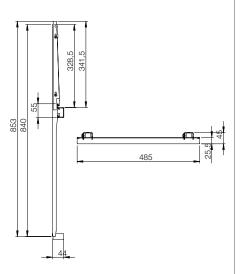

TECHNICAL DRAWING (MM) PL020054 / Func Verty Player

## Do you want to store a media player or a mini PC close to the display?

The Func Verty Player has an increased depth to make room for the device between the display and the wall. It can, furthermore, be locked by a locking pin (included) or padlock (not included) for improved personal safety and security from theft. Can be tilted 5 degrees. Suitable for Vesa hole patterns with maximum dimensions  $800 \times 400$  mm and minimum dimensions  $200 \times 100$  mm.

## INFO

- Finish: Black
- Max. load: 50 kg
- Fixed tilt: +5°
- Minimum VESA: 200 x 100
- Maximum VESA: 800 x 400
- Warranty: 5 years.

ARTICLE NO:

PL020054 Func Verty Player