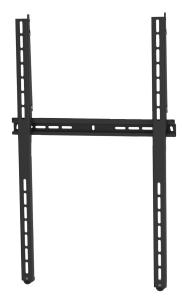

## Do you want to store a media player or a mini PC close to the display?

The Func Verty Player has an increased depth to make room for the device between the display and the wall. It can, furthermore, be locked by a locking pin (included) or padlock (not included) for improved personal safety and security from theft. Can be tilted 5 degrees. Suitable for Vesa hole patterns with maximum dimensions  $800 \times 400$  mm and minimum dimensions  $200 \times 100$  mm.

## INFO

- Finish: Black
- Max. load: 50 kg
- Fixed tilt: +5°
- Minimum VESA: 200 x 100
- Maximum VESA: 800 x 400
- Warranty: 5 years.

ARTICLE NO:

PL020054 Func Verty Player